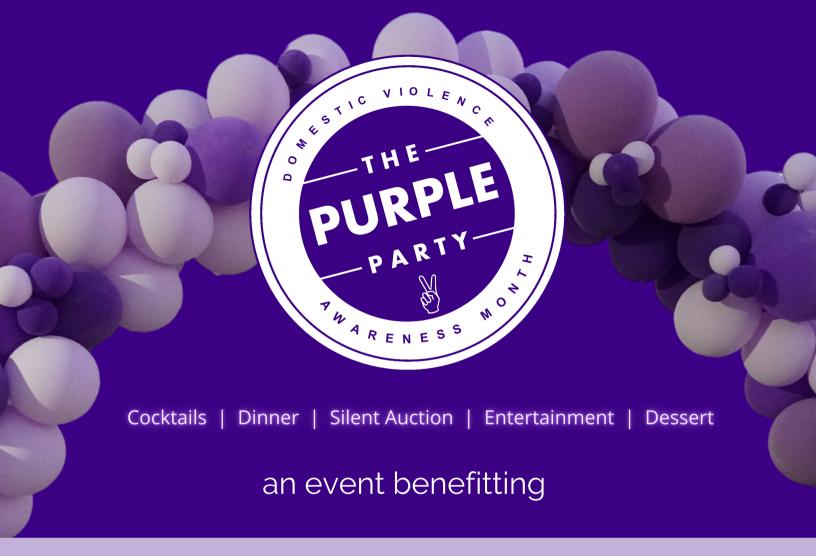

## Friday, September 30, 2022 Valley Strong Ballpark 6:00 p.m.

Family Services is a nonprofit organization that helps children, adults, and families heal from violence through comprehensive support services, including crisis intervention, emergency shelter, counseling, legal advocacy, and supportive housing. Proceeds from the Purple Party directly benefit our 33-bed emergency shelter for adult survivors of domestic violence with or without children.

# INDIVIDUAL TICKETS \$50 each

Includes dinner, dessert, silent auctions, and entertainment